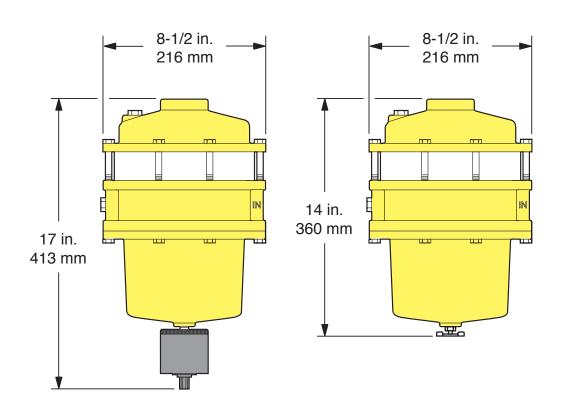

| SPECIFICATIONS   |                                                              |  |  |  |
|------------------|--------------------------------------------------------------|--|--|--|
| Maximum pressure | 150 psi                                                      |  |  |  |
| Rated flow       | 80 scfm @ 100 psig; 2265 l/min @ 7 Kg/cm2; 136 m3/hr @ 7 bar |  |  |  |
| Connections      | 1" NPT                                                       |  |  |  |
| Filter type      | Dual cartridge coalescing elements                           |  |  |  |
| Housing          | Aluminum                                                     |  |  |  |
| Sump             | Aluminum                                                     |  |  |  |
| Efficiency       | 99.98% @ 0.1 micron                                          |  |  |  |
| Weight           | 15.0 lb/7 kg                                                 |  |  |  |