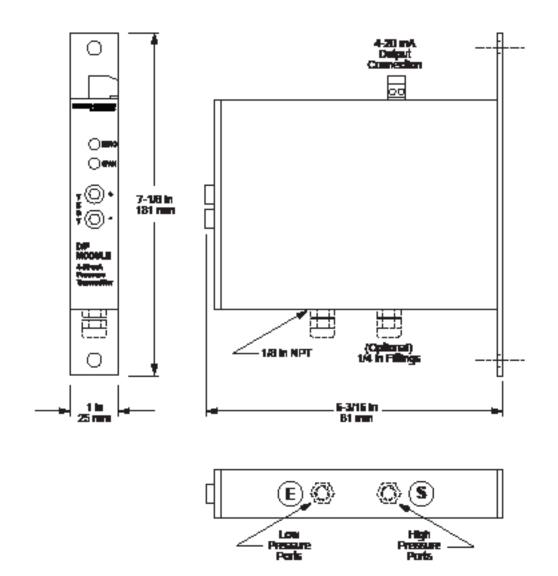

## **5900** SERIES

- 4 mA to 20 mA output for broad compatibility
- Better than ±0.02% Span repeatability
- Piezoresistive technology for enhanced stability
- Front panel zero/span adjust and meter terminals

| SPECIFICATIONS                                       |                                                                                                         |  |
|------------------------------------------------------|---------------------------------------------------------------------------------------------------------|--|
| Output signal                                        | 4 mAdc to 20 mAdc (milliamperes)                                                                        |  |
| Accuracy                                             | $\pm 0.2\%$ F.S. ( $\pm 0.10\%$ F.S., typical) includes non-linearity, hysteresis and non-repeatability |  |
| Repeatability                                        | ±0.02% of calibrated span                                                                               |  |
| Temperature range                                    | 0 °F to 180 °F/-18 °C to 82 °C (operating range)                                                        |  |
| Compensated temperature range                        | 32 °F to 120 °F/ 0 °C to 54 °C                                                                          |  |
| Thermal effects (over compensated temperature range) | Less than .007% °F (.011% °C) span shift—sensitivity<br>Less than .007% °F (.011% °C) span shift—zero   |  |
| Power requirement*                                   | 14 Vdc to 40 Vdc                                                                                        |  |
| Power supply stability (effect on FSO)               | Less than .005% of span change in output per volt change at input terminals                             |  |
| Burst pressure                                       | 200 psi                                                                                                 |  |