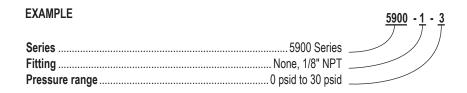

<sup>\*</sup> Unregulated

| ORDERING INFORMATION - D/P CONTROL |                     |                                                                          |  |
|------------------------------------|---------------------|--------------------------------------------------------------------------|--|
| SERIES                             | 5900 D/P Module     |                                                                          |  |
| FITTINGS                           | 1 None, 1/8" NPT    | 4 Swagelok; 1/4" tube x 1/8" NPT (compatible with copper or poly tubing) |  |
| PRESSURE RANGES                    | 0 0 psid to 5 psid  | <b>2</b> 0 psid to 15 psid <b>4</b> 0 psid to 50 psid                    |  |
|                                    | 1 0 psid to 10 psid | 3 0 psid to 30 psid                                                      |  |