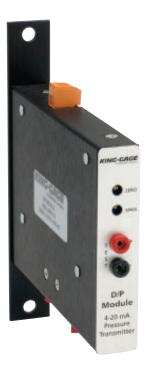

## **Differential Pressure Module**

## **5900** SERIES

- 4 mA to 20 mA output for broad compatibility
- Better than ±0.02% Span repeatability
- Piezoresistive technology for enhanced stability
- Front panel zero/span adjust and meter terminals