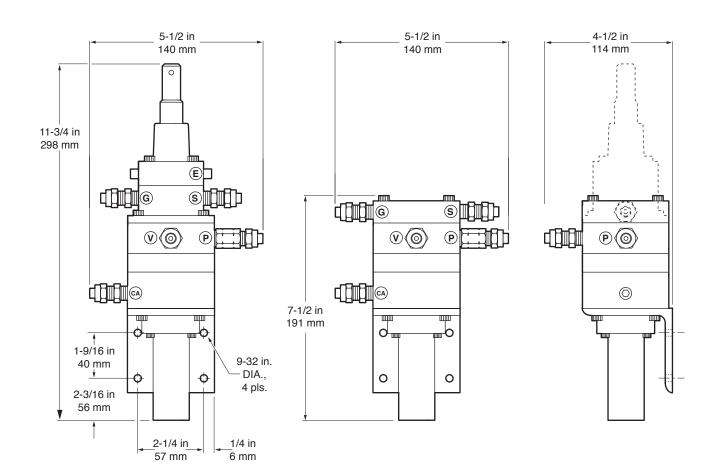

## 860 SERIES

- Better than ±0.02% span repeatability
- Also offered in hybrid versions combined with an air flow control for pneumatic sensors or downpipe (bubbler) systems

| SPECIFICATIONS                                       |                                                                                                       |  |
|------------------------------------------------------|-------------------------------------------------------------------------------------------------------|--|
| Temperature range                                    | 0 °F to 180 °F/-18 °C to 82 °C (operating range)                                                      |  |
| Compensated temperature range                        | 32 °F to 120 °F/ 0 °C to 54 °C                                                                        |  |
| Thermal effects (over compensated temperature range) | Less than .007% °F (.011% °C) span shift—sensitivity<br>Less than .007% °F (.011% °C) span shift—zero |  |
| Power supply stability (effect on full scale)        | Less than .005% of span change in output per volt change at input terminals                           |  |
| Burst pressure                                       | 200 psi                                                                                               |  |
| Compressed air requirement                           | 35 psid to 150 psig supply pressure at control inlet                                                  |  |
| Maximum depth measurement                            | 1,937 inH <sub>2</sub> O (49.0 m water)                                                               |  |

|                  |                                   | ORDERING INFORMATION             |    |                                                                 |
|------------------|-----------------------------------|----------------------------------|----|-----------------------------------------------------------------|
| SERIES           | 860 Sensor Control (Air Flow Cont | rol)                             |    |                                                                 |
| FITTINGS         | 19 None, 1/4" NPT                 | <b>39</b> Polyflo; (5) 1/4" tube | 49 | Swagelok; (5) 1/4" tube (compatible with copper or poly tubing) |
| PRESSURE OUTPUTS | 38 25"-650" SafeGard range        | 48 650"-1750" SafeGard range     | 58 | Without SafeGard option                                         |