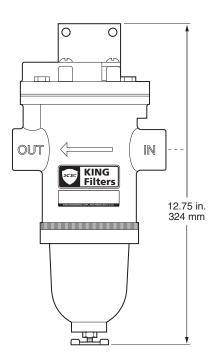

|                  | SPECIFICATIONS                     |  |  |  |
|------------------|------------------------------------|--|--|--|
| Maximum pressure | 150 psi                            |  |  |  |
| Rated flow       | 20 scfm @ 100 psig                 |  |  |  |
| Connections      | 1/2" NPT                           |  |  |  |
| Filter type      | Dual cartridge coalescing elements |  |  |  |
| Housing          | Bronze                             |  |  |  |
| Efficiency       | 99.98% of 0.1 micron or greater    |  |  |  |
| Weight           | 15.0 lb/7 kg                       |  |  |  |
|                  |                                    |  |  |  |