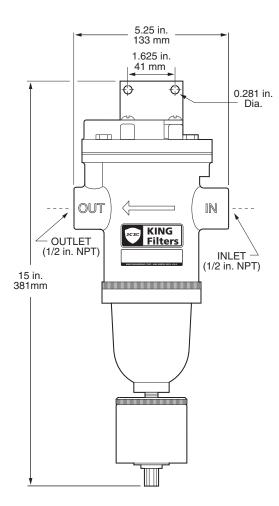

|                  | SPECIFICATIONS                     |  |  |  |
|------------------|------------------------------------|--|--|--|
| Maximum pressure | 150 psi                            |  |  |  |
| Rated flow       | 20 scfm @ 100 psig                 |  |  |  |
| Connections      | 1/2" NPT                           |  |  |  |
| Filter type      | Dual cartridge coalescing elements |  |  |  |
| Housing          | Bronze                             |  |  |  |
| Efficiency       | 99.98% of 0.1 micron or greater    |  |  |  |
| Weight           | 15.0 lb/7 kg                       |  |  |  |
|                  |                                    |  |  |  |