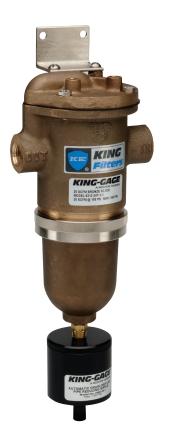

## Filters, Compressed Air Filters Air-Guard Bronze Filter 20 SCFM

## 9313 SERIES

- · Provides clean, dry and oil-free compressed air
- · Long life cartridges reduce filter maintenance
- Rugged bronze construction for marine applications
- Air-conserving automatic, sump discharges only when needed

## EXAMPLE

| With auto drain |  |
|-----------------|--|
|                 |  |
| •               |  |

Air-Guard Filter with Automatic Drain Model 9313-24T

Air-Guard Filter with Manual Petcock Drain Model 9313-24