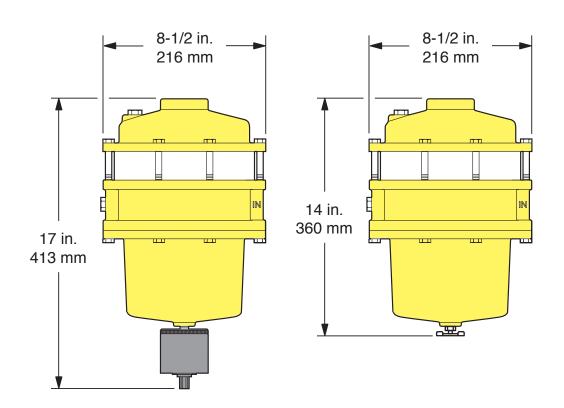

| SPECIFICATIONS   |                                                              |  |  |
|------------------|--------------------------------------------------------------|--|--|
| Maximum pressure | 150 psi                                                      |  |  |
| Rated flow       | 60 scfm @ 100 psig; 1699 l/min @ 7 Kg/cm2; 102 m3/hr @ 7 bar |  |  |
| Connections      | 1" NPT                                                       |  |  |
| Filter type      | Dual cartridge coalescing elements                           |  |  |
| Housing          | Aluminum                                                     |  |  |
| Sump             | Aluminum                                                     |  |  |
| Efficiency       | 99.998% @ 0.1 micron                                         |  |  |
| Weight           | 25.0 lb/11.3 kg                                              |  |  |
|                  |                                                              |  |  |