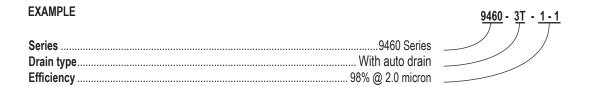

## **APPLICATIONS**

 Main supply line applications where pipe scale, residual oil aerosols, and condensation can degrade air quality

| ORDERING INFORMATION |      |                                     |                      |  |
|----------------------|------|-------------------------------------|----------------------|--|
| SERIES               | 9460 | Air-Guard Dual Stage Filter 60 SCFM |                      |  |
| DRAIN TYPE           | 3    | With manual drain                   | 3T With auto drain   |  |
| EFFICIENCY           | 6-5  | 99.998% @ 0.1 micron                | 1-1 98% @ 2.0 micron |  |