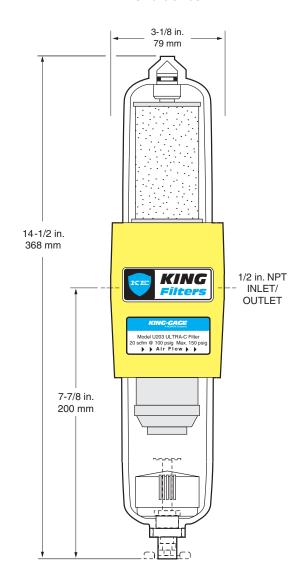

| SPECIFICATIONS             |                                                                                                                                                                                                            |  |
|----------------------------|------------------------------------------------------------------------------------------------------------------------------------------------------------------------------------------------------------|--|
| Maximum inlet pressure     | 150 psig (10.3 bar)                                                                                                                                                                                        |  |
| Capacity (flow)            | 20 scfm @ 100 psig (34 m3/hr @ 7 bar)                                                                                                                                                                      |  |
| Rated efficiency           | 99.9% @ 0.1 micron                                                                                                                                                                                         |  |
| Connections (inlet/outlet) | 1/2" NPT, female                                                                                                                                                                                           |  |
| Housing material           | Cast aluminum                                                                                                                                                                                              |  |
| Sump material              | Polycarbonate                                                                                                                                                                                              |  |
| Sump drain                 | U201/U203: auto drain<br>U200/U202: manual drain                                                                                                                                                           |  |
| Cartridge elements         | U202/U203: Dual cartridge, 1st stage scrubber, 2nd stage polisher U3002 scrubber (type 750) U3003 indicating polisher (type 750) U200/U201: Single cartridge coalescing scrubber U3002 scrubber (type 750) |  |
| Weight                     | 2 lb/1 kg                                                                                                                                                                                                  |  |

## U200/U201/U202/U203 SERIES

**ORDERING** INFORMATION **DIMENSIONS** 

| ORDERING INFORMATION |                                    |                                   |  |
|----------------------|------------------------------------|-----------------------------------|--|
| SERIES U             | 200 Single stage with manual drain | U202 Dual stage with manual drain |  |
| U                    | 201 Single stage with auto drain   | U203 Dual stage with auto drain   |  |