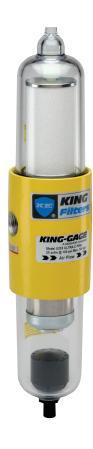

# U200/U201 U202/U203 SERIES

- Demanding ultra clean compressed air filter for packaging, paint/coating systems, machine tools, and pneumatic instrumentation
- The high efficiency two-stage filter uses a self-draining coalescing element to remove large amounts of solid and liquid contaminants from the airline

| SPECIFICATIONS             |                                                                                                                                                                                                            |  |
|----------------------------|------------------------------------------------------------------------------------------------------------------------------------------------------------------------------------------------------------|--|
| Maximum inlet pressure     | 150 psig (10.3 bar)                                                                                                                                                                                        |  |
| Capacity (flow)            | 20 scfm @ 100 psig (34 m3/hr @ 7 bar)                                                                                                                                                                      |  |
| Rated efficiency           | 99.9% @ 0.1 micron                                                                                                                                                                                         |  |
| Connections (inlet/outlet) | 1/2" NPT, female                                                                                                                                                                                           |  |
| Housing material           | Cast aluminum                                                                                                                                                                                              |  |
| Sump material              | Polycarbonate                                                                                                                                                                                              |  |
| Sump drain                 | U201/U203: auto drain<br>U200/U202: manual drain                                                                                                                                                           |  |
| Cartridge elements         | U202/U203: Dual cartridge, 1st stage scrubber, 2nd stage polisher U3002 scrubber (type 750) U3003 indicating polisher (type 750) U200/U201: Single cartridge coalescing scrubber U3002 scrubber (type 750) |  |
| Weight                     | 2 lb/1 kg                                                                                                                                                                                                  |  |