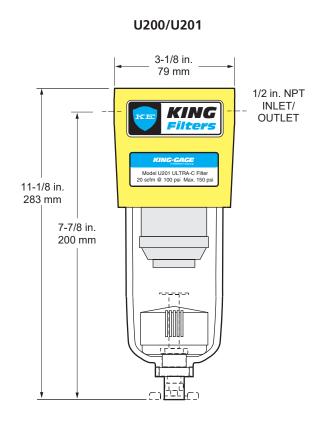

| SPECIFICATIONS             |                                                                                                                                                                                                            |  |
|----------------------------|------------------------------------------------------------------------------------------------------------------------------------------------------------------------------------------------------------|--|
| Maximum inlet pressure     | 150 psig (10.3 bar)                                                                                                                                                                                        |  |
| Capacity (flow)            | 20 scfm @ 100 psig (34 m3/hr @ 7 bar)                                                                                                                                                                      |  |
| Rated efficiency           | 99.9% @ 0.1 micron                                                                                                                                                                                         |  |
| Connections (inlet/outlet) | 1/2" NPT, female                                                                                                                                                                                           |  |
| Housing material           | Cast aluminum                                                                                                                                                                                              |  |
| Sump material              | Polycarbonate                                                                                                                                                                                              |  |
| Sump drain                 | U201/U203: auto drain<br>U200/U202: manual drain                                                                                                                                                           |  |
| Cartridge elements         | U202/U203: Dual cartridge, 1st stage scrubber, 2nd stage polisher U3002 scrubber (type 750) U3003 indicating polisher (type 750) U200/U201: Single cartridge coalescing scrubber U3002 scrubber (type 750) |  |
| Weight                     | 2 lb/1 kg                                                                                                                                                                                                  |  |

## U200/U201/U202/U203 SERIES

**ORDERING** INFORMATION **DIMENSIONS** 

| ORDERING INFORMATION |                                    |                                   |  |
|----------------------|------------------------------------|-----------------------------------|--|
| SERIES U             | 200 Single stage with manual drain | U202 Dual stage with manual drain |  |
| U                    | 201 Single stage with auto drain   | U203 Dual stage with auto drain   |  |